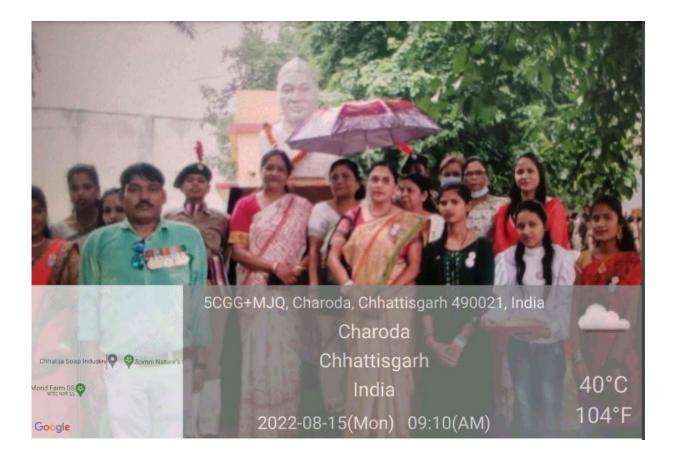

### स्वतंत्रता दिवस ध्वजारोहण कार्यक्रम

75 वां स्वतंत्रता दिवस समारोह डॉक्टर खूबचंद महाविद्यालय में हर्षोल्लास के साथ मनाया गया। महाविद्यालय के प्राचार्य डॉ रीना मजूमदार द्वारा ध्वजारोहण किया गया। ध्वजारोहण पश्चात महात्मा गांधी, डॉ खूबचंद बधेल एवं अन्य स्वतंत्रता संग्राम सेनानियों पर माल्यार्पण किया गया। इस अवसर पर प्राचार्य द्वारा महाविद्यालय के समस्त स्टाफ, छात्र-छात्राओं एवं एनसीसी कैडेट्स को बधाई देते हुए देश के निर्माण विकास में अपना सक्रीय योगदान देने हेतु प्रेरित किया गया। इस अवसर पर एनसीसी के 67 कैडेट्स उ्प्रस्थित थे।