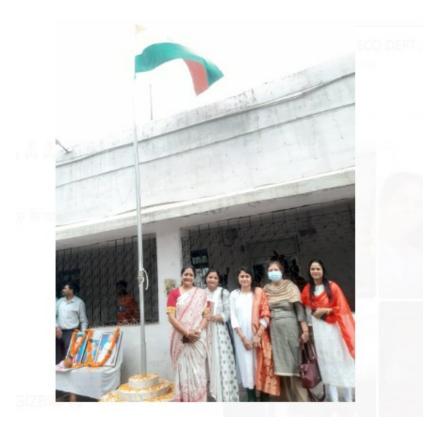

### स्वतंत्रता दिवस ध्वजारोहण कार्यक्रम

75 वां स्वतंत्रता दिवस समारोह डॉक्टर खूबचंद महाविद्यालय में हर्षोल्लास के साथ मनाया गया। महाविद्यालय के प्राचार्य डॉ रीना मजूमदार द्वारा ध्वजारोहण किया गया। ध्वजारोहण पश्चात महात्मा गांधी, डॉ खूबचंद बधेल एवं अन्य स्वतंत्रता संग्राम सेनानियों पर माल्यार्पण किया गया। इस अवसर पर प्राचार्य द्वारा महाविद्यालय के समस्त स्टाफ, छात्र-छात्राओं एवं एनसीसी कैडेट्स को बधाई देते हुए देश के निर्माण विकास में अपना सक्रीय योगदान देने हेतु प्रेरित किया गया। इस अवसर पर एनसीसी के 67 कैडेट्स उ्प्रस्थित थे।